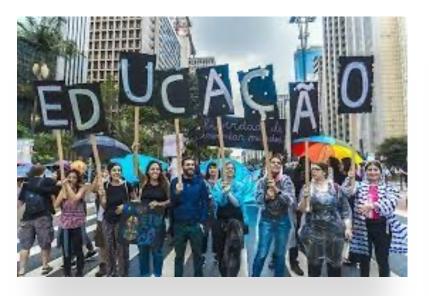

#### THE REFORM OF HIGH-SCHOOL EDUCATION IN BRAZIL: A KAFKIAN METAMORPHOSIS?

BY ARTHUR GALAMBA, GLAUCO S. F. SILVA AND ANDRÉ MACHADO RODRIGUES

The PGCE and Teacher education in England