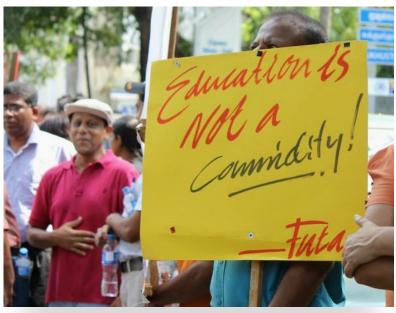

#### THE REFORM OF HIGH-SCHOOL EDUCATION IN BRAZIL: A KAFKIAN METAMORPHOSIS?

BY ARTHUR GALAMBA, GLAUCO S. F. SILVA AND ANDRÉ MACHADO RODRIGUES

The PGCE and Teacher education in England